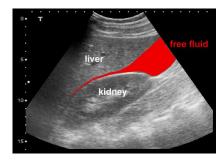

## Course includes:

- FUSIC and FAMUS Heart, Lung, Abdomen, Vascular and DVT
- Delivered by accredited faculty group consisting of accredited consultants from ICU, cardiology, Radiology, ED and Acute medicine.