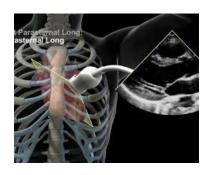

## Course includes:

- FUSIC and FAMUS Heart, Lung, Abdomen, Vascular and DVT
- Delivered by accredited faculty group consisting of accredited consultants from ICU, cardiology, Radiology, ED and Acute medicine.