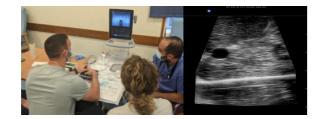

## FUJIFILM SONOSITE Value from Innovation

MEDDLE courses welcome candidates in all medical, nursing and allied health care professional backgrounds from any region in the UK. The course provides high-quality teaching and hands-on experience with ultrasound and cannulation. Open to all skill levels. Our team caters for all levels of ultrasound experience.

- Ultrasound guided peripheral cannulation
- High-quality devices and mannequins
- Open to all skill levels
- Lots of hands-on practical experience
- Half day course, 0900 OR 1300 start
- £50 per person
- Gain a new skill and confidence in cannulation of difficult patients!