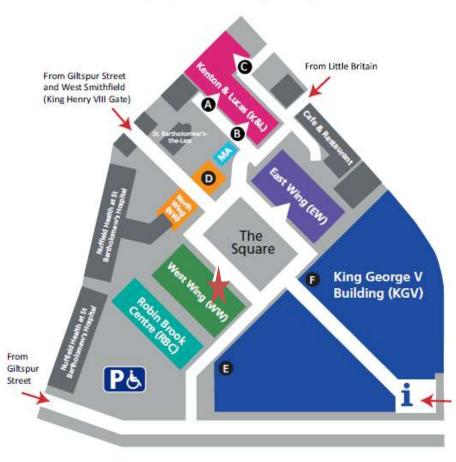

## Getting around the hospital site

St. Bartholomew's Hospital, West Smithfield, London, EC1A 7BE

The workshop will take place at St Bartholomew's Hospital, at West Wing