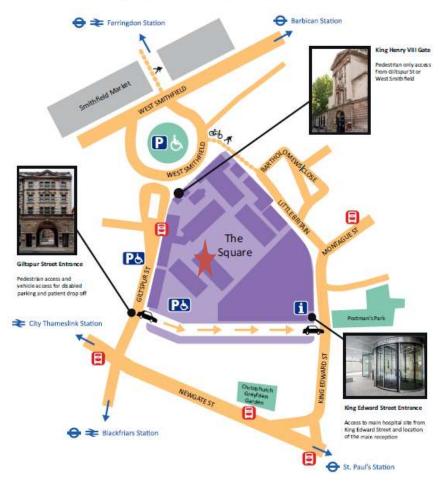

#### **HOW TO GET THERE:**

### Getting to the hospital

St. Bartholomew's Hospital, West Smithfield, London, EC1A 7BE