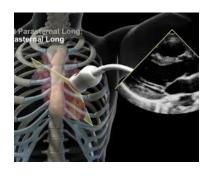

## Course includes:

- FUSIC and FAMUS Heart, Lung, Abdomen, Vascular and DVT
- Delivered by accredited faculty group consisting of accredited consultants from ICU, cardiology, Radiology, ED and Acute medicine.