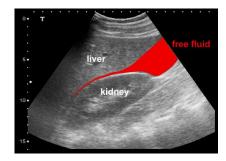

## Course includes:

- FUSIC and FAMUS Heart, Lung, Abdomen, Vascular and DVT
- Delivered by accredited faculty group consisting of accredited consultants from ICU, cardiology, Radiology, ED and Acute medicine.