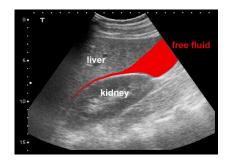

## Course includes:

- FUSIC and FAMUS Heart, Lung, Abdomen, Vascular and DVT
- Delivered by accredited faculty group consisting of accredited consultants from ICU, cardiology, Radiology, ED and Acute medicine.