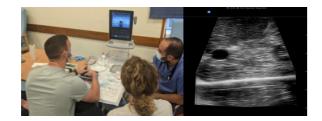

## FUJIFILM SONOSITE Value from Innovation

MEDDLE courses welcome candidates in all medical, nursing and allied health care professional backgrounds from any region in the UK. The course provides high-quality teaching and hands-on experience with ultrasound and cannulation. Open to all skill levels. Our team caters for all levels of ultrasound experience.

- Ultrasound guided peripheral cannulation
- High-quality devices and mannequins
- Open to all skill levels
- Lots of hands-on practical experience
- Half day course, 0900 OR 1300 start
- £50 per person
- Gain a new skill and confidence in cannulation of difficult patients!