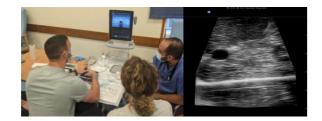

Open to all skill levels. Our team caters for all levels of ultrasound experience.

- Ultrasound guided peripheral cannulation
- High-quality devices and mannequins
- Open to all skill levels
- Lots of hands-on practical experience
- Half day course, 0900 OR 1300 start
- £50 per person
- Gain a new skill and confidence in cannulation of difficult patients!