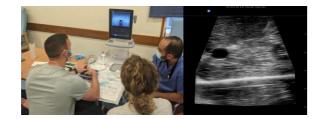

## FUJIFILM SONOSITE Value from Innovation

MEDDLE courses welcome candidates in all medical and nursing backgrounds from any region in the UK.

The course provides high-quality teaching and hands-on experience with ultrasound and cannulation.

Open to all skill levels. Our team caters for all levels of ultrasound experience.

- Ultrasound guided peripheral cannulation
- High-quality devices and mannequins
- Open to all skill levels
- Lots of hands-on practical experience
- Half day course, 0900 OR 1300 start
- £50 per person
- Gain a new skill and confidence in cannulation of difficult patients!