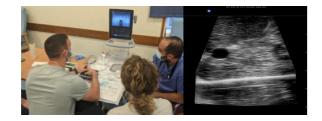

## FUJIFILM SONOSITE

MEDDLE courses welcome candidates from all medical and nursing backgrounds from any region in the UK. The course provides high-quality teaching and hands-on experience with ultrasound and cannulation.

Open to all skill levels. Our team caters for all levels of ultrasound experience.

- Ultrasound guided peripheral cannulation
- High-quality devices and mannequins
- Open to all skill levels
- Lots of hands-on practical experience
- Half day course, 0830 start
- £50 per person
- Gain a new skill and confidence in cannulation of difficult patients!